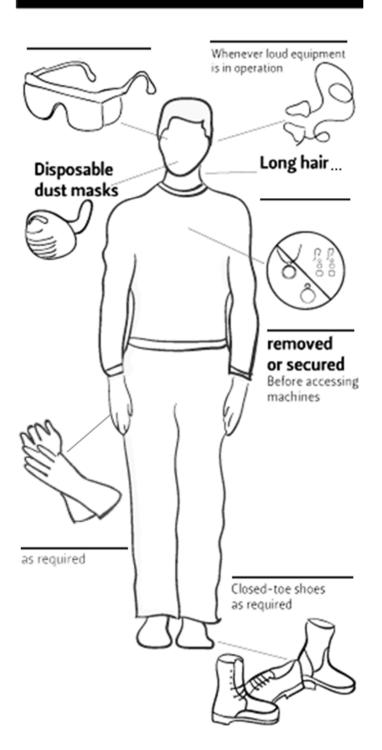

## DO YOU HAVE...? SAFETY BASICS

## Also:

Never wear corded headphones

Are not allowed when working on any machine

Unauthorized individuals

are not allowed to access lab space

Another person must be present

when using machinery, steam, compressed air, or other specified equipment

## Other people's equipment/supplies

are not to be disturbed

- Any student using a machine must be properly instructed in the safe operation of that particular piece of equipment.
- Students must have permission to use a machine before operating.
- Only one person at a time is to be in the safety zone when a machine is in use.
- Do not talk to or distract the machine operator.
- No horseplay, yelling, running, throwing objects, etc., in the shop.
- All guards and safety features on equipment should be left on and used unless instructed otherwise by your instructor.