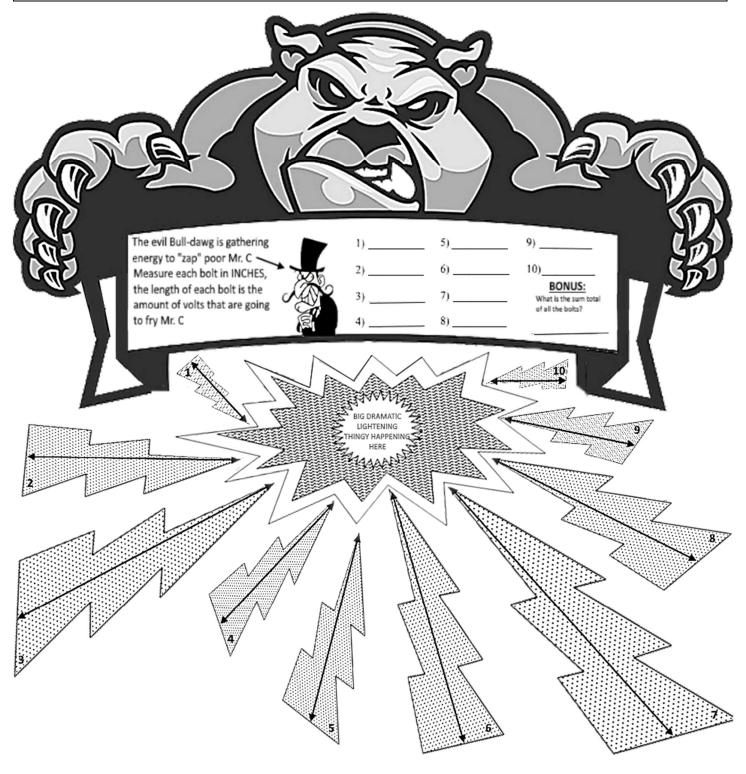

2. Measure from one tip of the arrow to the other. Make all measurements to the nearest 1/8"