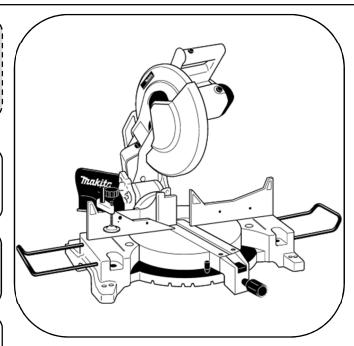

# **LHOD ODWN LMCPA**

# **LBATE**

### **SGDNILI CNEEF**

Guard sections can easily be checked for the proper False True operation before starting to

use the machine.

The Power Miter Box has an electric stop built into the...

Clamp the power miter box to a secure table False True prior to operation

## MTEIR LHANED

### **HTIWSC AHEDNL**

# **ABTEL NEITRS**

What is the "margin of safety" on the miter saw?

Switch Handle Table Insert

Hold Down Clamp

Sliding Fence

Miter Handle Table Trigger Switch