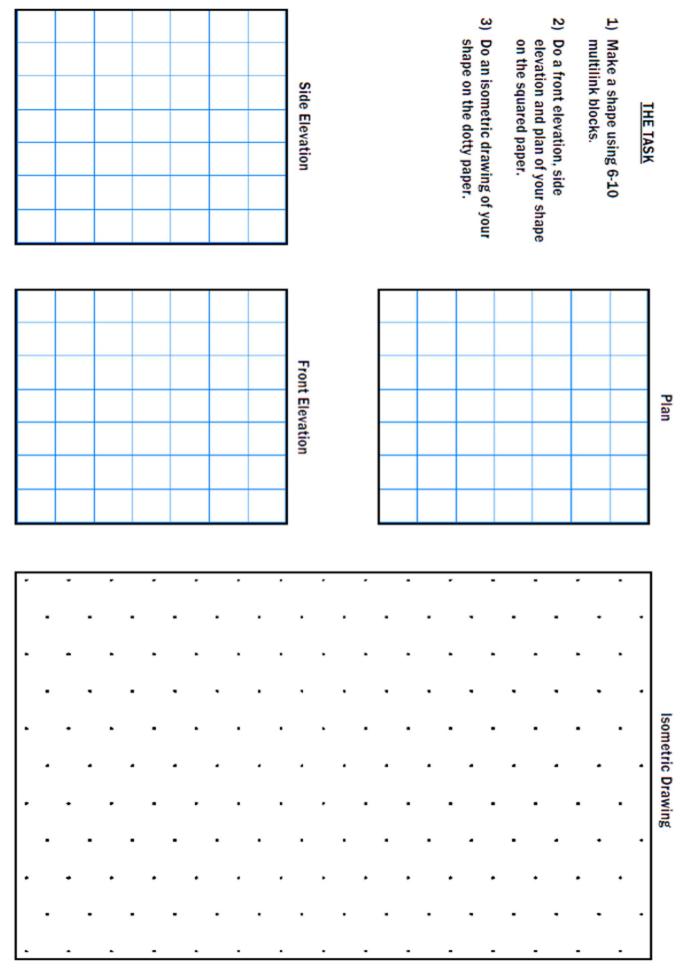

الننا      | K            |
| <u>  5   </u> | 6                 | <b>7</b>   | 8            | L            |
|               |                   |            |              | On the bac   |
|               |                   |            |              | this page cr |
| <b>9</b>      | <u> </u>          | <b>11</b>  | <u> </u>     | a drawing v  |
|               |                   |            |              | Orthograp    |
|               |                   |            |              | view.        |
|               |                   |            |              | (            |

| Α. |  |
|----|--|
| В. |  |
| C. |  |
| D. |  |
| E_ |  |
| F_ |  |
| G  |  |
| н  |  |
|    |  |
| Ι_ |  |
|    |  |
| J_ |  |

ck of reate with c and hic

## Plans, Elevations and Isometric Drawings